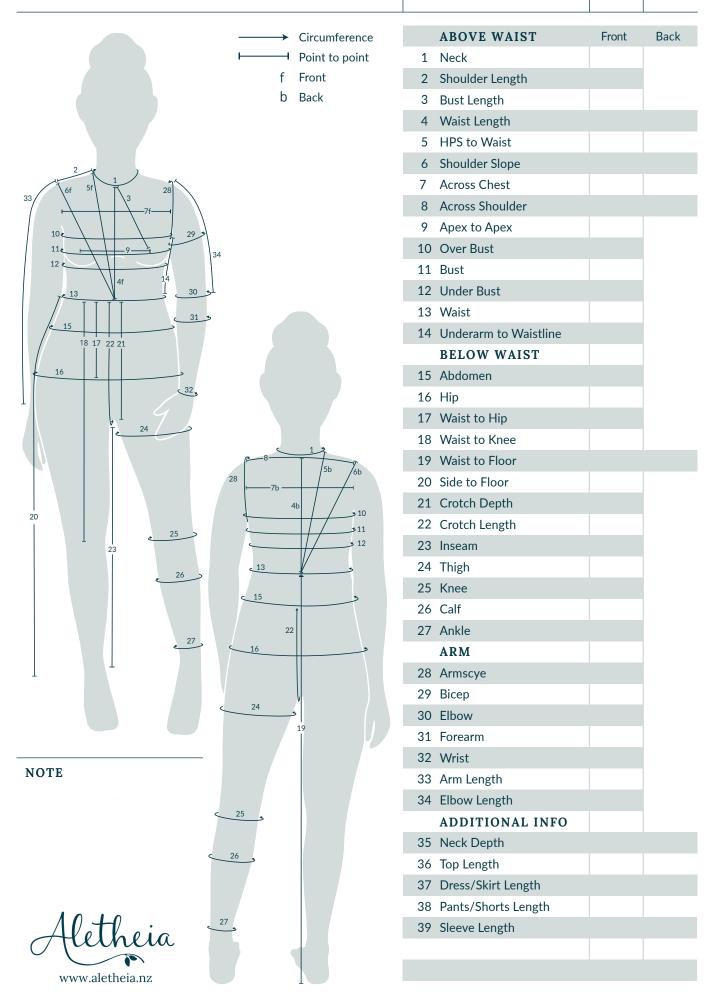

## MEASURING GUIDE

- CF Center Front
- CB **C**enter **B**ack
- HPS Highest Point of the Shoulder on Neckline
- When measuring horizontally around the body, make sure the measuring tape is parallel to the floor level.
- When measuring vertically, make sure the measuring tape is perpendicular to the floor.

|    | ABOVE WAIST           |                                                                                |
|----|-----------------------|--------------------------------------------------------------------------------|
| 1  | Neck                  | Wrap tape lightly around the neck, measure above the collar bone               |
| 2  | Shoulder Length       | From the end of neck to the tip of shoulder                                    |
| 3  | Bust Length           | From neckline at CF to bust apex                                               |
| 4  | Waist Length          | On CF & CB, from neckline to waistline                                         |
| 5  | HPS to Waist          | Measure from HPS to waistline at CF/CB                                         |
| 6  | Shoulder Slope        | Measure left/right shoulder tip to waistline at CF/CB.                         |
| 7  | Across Chest          | Measure 5" /13cm from HPS, take chest width from left to right armscye line    |
| 8  | Across Shoulder       | Lay tape on the back shoulder curve, measure from left to right shoulder tip   |
| 9  | Apex to Apex          | From bust apex to apex on bustline                                             |
| 10 | Over Bust             | Wrap tape comfortably under armpit, above bust                                 |
| 11 | Bust                  | Measure the fullest part of the bust                                           |
| 12 | Under Bust            | Measure around the rib cage, right under the breast                            |
| 13 | Waist                 | Measure around the thinnest part of your waist                                 |
| 14 | Underarm to Waistline | Measure along side seam, from armscye to waistline                             |
|    | BELOW WAIST           |                                                                                |
| 15 | Abdomen               | On CF, measure 3-1/2"/ 9cm from waistline, then measure around the body        |
| 16 | Hip                   | Measure around the widest part of your hip                                     |
| 17 | Waist to Hip          | Measure distance from waistline to hipline at CF                               |
| 18 | Waist to Knee         | Measure length from waistline to knee perpendicular to floor                   |
| 19 | Waist to Floor        | Measure length from waistline to floor perpendicular to floor                  |
| 20 | Side to Floor         | At side seam, lay tape onto body from waist to hip, and straight down to floor |
| 21 | Crotch Depth          | Waistline to lowest part of the crotch                                         |
| 22 | Crotch Length         | Wrap comfortably along crotch, from front waistline to back waistline          |
| 23 | Inseam                | Measure from crotch to floor                                                   |
| 24 | Thigh                 | Measure around the thigh below the crotch, at the fullest point                |
| 25 | Knee                  | Measure around the knee cap                                                    |
| 26 | Calf                  | Measure around mid-calf, at the fullest point                                  |
| 27 | Ankle                 | Measure the narrowest part of the ankle                                        |
|    | ARM                   |                                                                                |
| 28 | Armscye               | Wrap from shoulder tip, and go underarm along the edge of bust & chest         |
| 29 | Bicep                 | Wrap around the widest part of the upper arm, around 1" / 2.5cm from armpit    |
| 30 | Elbow                 | Bend the arm then wrap around the elbow                                        |
| 31 | Forearm               | Wrap the fullest part of the forearm                                           |
| 32 | Wrist                 | Measure the narrowest part of the wrist                                        |
| 33 | Arm Length            | Bend arm 45°, measure from shoulder tip, pass elbow and to wrist               |
| 34 | Elbow Length          | Bend arm 45°, measure from shoulder tip to the point of elbow                  |
|    | ADDITIONAL INFO       | ( DEPENDS ON PROJECT )                                                         |
| 35 | Neck Depth            | Measure on CF/CB, from neckline to desire collar opening height                |
| 36 | Top Length            | Measure from HPS to the desire top length                                      |
| 37 | Dress/Skirt Length    | Measure from HPS/waistline to the desire dress/skirt length                    |
| 38 | Pants/Shorts Length   | Measure from waistline to the desire pants/shorts length                       |
| 39 | Sleeve Length         | Measure from shoulder tip to the desire sleeve length                          |